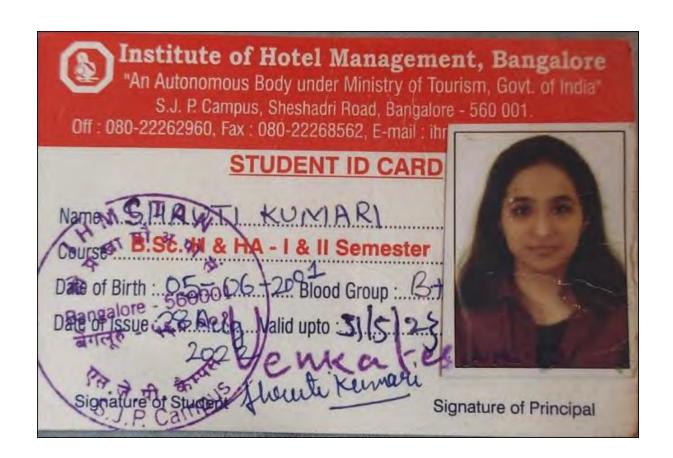

e at IIT Madras, you can login to the Online Application Portal and click on **Withdraw** button. You will have to confirm your decision by feeding the OTP sent to your registered mobile number. In case you withdraw the Offer of Admission, a Processing Fee of ₹ 5000/- for General/OBC/EWS /SC/ST/PWD candidates will be retained by the Institute, and the remaining amount, if any, would be refunded. No refund will be given once the semester starts.

We are looking forward to your joining at IIT Madras.

With Best Wishes.

Yours Sincerely,

Prof. Shiva Nagendra S.M.

Chairman, M.Tech. and M.A. Admissions Committee 2023

Address: The Chairman, GATE – JAM Office, IIT Madras, Chennai -600 036, Tamil Nadu.

Phone: 044-2257 8200 / 8205 / 8208 Website: mtechadm.iitm.ac.in Email: mtechadm@iitm.ac.in





Naihati, North 24 Parganas, WB-743165 Online Admission

### Online Transaction Receipt

| Application ID       | Name of the Applicant |  |  |
|----------------------|-----------------------|--|--|
| 13422301965          | ADITI CHAKRABORTY     |  |  |
| Fee Payment Head     | Amount                |  |  |
| Admission Fee        | 11630.00              |  |  |
| Transacion ID        | Payment Status        |  |  |
| ebe50a6b53749309286f | Successful            |  |  |
| Transaction Date     | Transaction Time      |  |  |
| 28/11/2022           | 08:58:34 pm           |  |  |

Note 1: In case the Payment status is Failure but money is deducted from your Credit Card/Debit Card/Netbanking Account, please send an email with a copy of this page (screenshot/pdf) to adm18@rbccollege.ac.in be