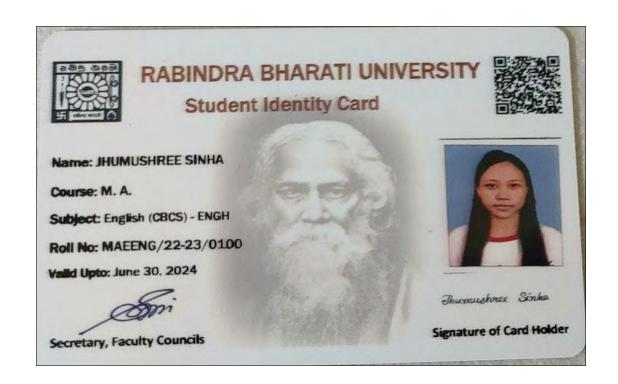

### RABINDRA BHARATI UNIVERSITY CENTRE FOR DISTANCE AND ONLINE EDUCATION

Identity Card for Student Academic Session : 2022-23

: SAGARIKA SAMMADER

Program of Study : M. A. in Bengali Enrolment No.: 99/BEN/0200/22 Valid up to: NOVEMBER,2025

dh.

Signature of Card Holder

Father's Name: NITAI SAMADDAR

Present Address : CF-386,SALT LAKE CITY, SECTOR-I, PURTA BHAWAN Permanent Address : CF-386.SALT LAKE CITY.SECTOR-LPURTA BHAWAM Date of Admission : 16/09/2022 Date of Birth : 25/09/2000