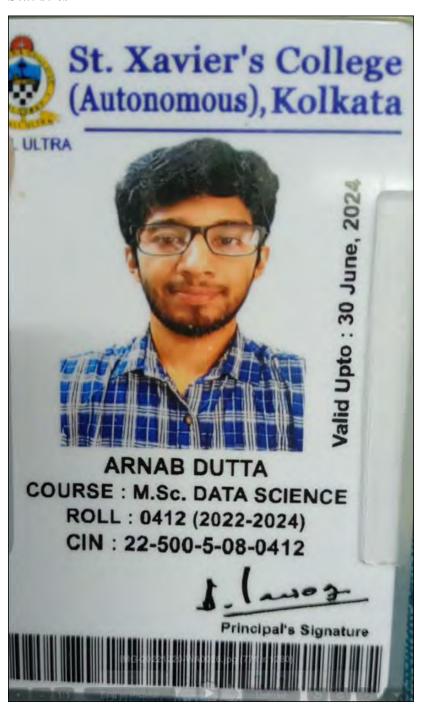

RAJESH MONDAL                    |  |
| 2. | AINNo                                        | D22PSC00557                      |  |
| 3. | Email Id                                     | rajeshmondal6384@gmail.com       |  |
| 4. | Txn RefNo                                    | YHMP1546901180                   |  |
| 5. | Payment Mode                                 | Online Payment Gateway           |  |
| 6. | Payment amount<br>(Inclusive of all charges) | 2500.00                          |  |
| 7. | Payment Date                                 | 07/11/2022                       |  |

This acknowledgement slip is being issued subject to the Terms and Condition applicable for payment of admission Form through Debit / Credit card / Net Banking, as detailed on RBU website.

# **Statistics**





# BANARAS HINDU UNIVERSITY ADMISSION LETTER

Ref. No.: Admission/M.Sc. in Statistics & Computing/2022-23

Final Score: 56

UET/PET Roll No.: WB10004678501

Admission Fee Payment ID : BCUFP5524180411J

To

Shri/ Km/ Smt. DEBABRATA BEPARI Son of Shri PROVAT BEPARI

Address: TALLIGURI District: State: Pin: 738158

Dear Student,

Congratulations for getting provisionally admitted to M.Sc. in Statistics & Computing at DMC in Semester-I during the required to report to the office of the concerned Dean of the Faculty for physical verification on 18-11-2022. along with the following original documents and one set of photocopies & four passport size photographs:

- 1. High School & Intermediate Mark sheets & Certificate
- 2. Category & Income Certificate (OBC/EWS/SC/ST/PwD, whichever applicable