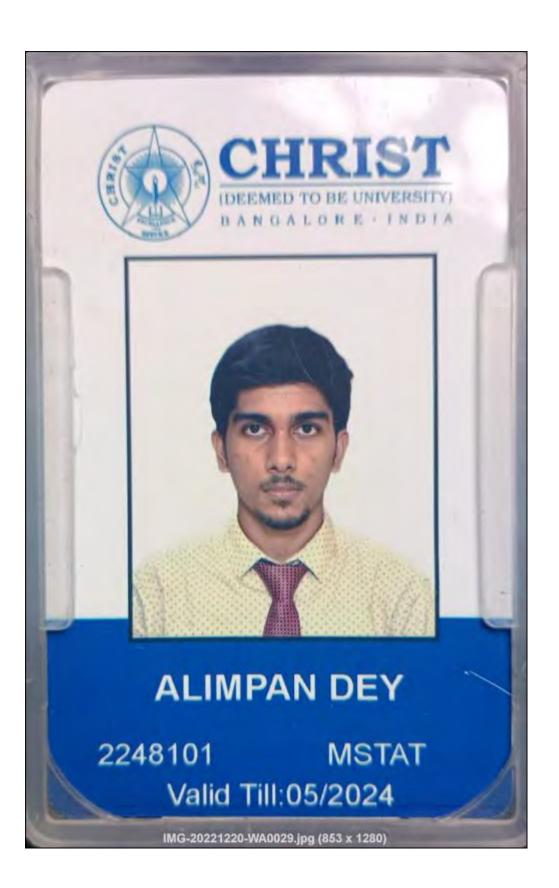

| Amount  |
|-----------------------------------------------|---------|
| Admission Fee                                 | 7500    |
| Marksheet Fee                                 | 1000    |
| Session Fee(Yearly Extra)                     | 5000    |
| Library with E-Resources Facility & Cyber Fee | 1500    |
| Lab Fee                                       | 6000    |
| l'uition Fee                                  | 8100    |
| Additional Fee                                | 12900   |
| Development Fee                               | 8400    |
| 1st Semester Exam Fee                         | 1500    |
| Total Amount :                                | ₹ 51900 |

₹ Fifty One Thousand Nine Hundred Only



THIS IS SYSTEM GENERATED STATE TO BE A DOES NOT REQUIRE SIGNATURE.







P.O. - KALYANI, DIST. - NADIA, WEST BENGAL, INDIA Pay-in Slip ORIGINAL COPY

Student Name : SWAPNANIL BAKSHI

Department : Statistics

Faculty

: Science

: M.Sc. Course

Application ID: 97018

Year

: First Year

InuomA

Session

: 2022-2023

| Description |  |  |   |  |  |
|-------------|--|--|---|--|--|
|             |  |  | Т |  |  |
|             |  |  |   |  |  |

150.00 Admission fees 1200.00 Tuition fees 200.00 Library fees 50.00 Sports fees 600.00 Laboratory fees 200.00 Computer lees 100.00 session fees 100.00 Registration fees 10.00 Students Health Home fees 50.00 fees for Identity Card 100.00 Immigration fees 250.00 Development fees 50.00 Students Aided Fund Examination fees 1200.00

|   | Total Course Fees           | - | 4260.00 |  |
|---|-----------------------------|---|