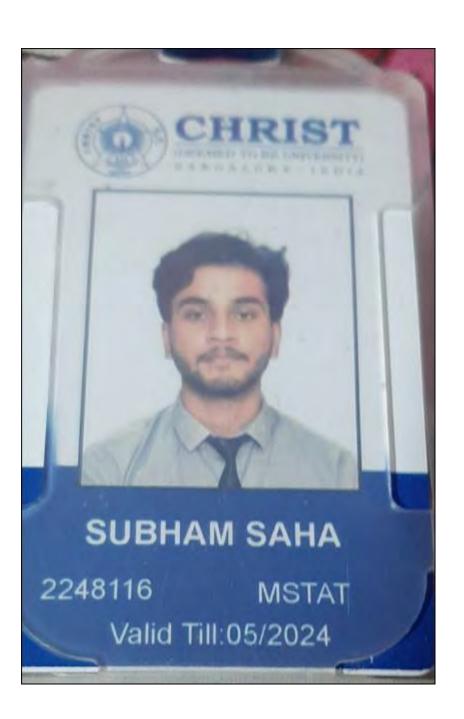

00% | 0.00<br>0.00<br>0.00 |
|              |                                            |                      |

\*\*\* (Amount to be paid in The South Indian Bank Christ University Branch, Bangalore - 29).

Verified: kanikya.mary

Registrar

Received: 70000,00 (IN INR)

Amount in Words: Seventy Thousand Only (IN INR)

THIS IS A COMPUTER GENERATED STATEMENT AND DOES NOT REQUIRE A SIGNATURE

Disclaimer: CHROST (Deemed to be University) is not responsible for any inadventent error that may have crept in the above statements that is being written/published/presented-above. CHROST (Deemed to be University) reserves the right to correct the relatable, if any, at any gold during the academic year, follow and regulations of the University are issued as per University orders from time to time.





P.O. - KALYANI, DIST. - NADIA, WEST BENGAL, INDIA Pay-in Slip ORIGINAL COPY

Student Name: SRISTI DATTA

Department : Zoology

Faculty

Course

: M.Sc.

Application ID: 95046

: Science

Year

: First Year

Session

: 2022-2023

| Description               |     | Amount  |
|---------------------------|-----|---------|
| Admission fees            | -   | 150.00  |
| Tuition fees              | -   | 1200.00 |
| Library fees              |     | 200.00  |
| Sports fees               | -   | 50.00   |
| Laboratory fees           |     | 600.00  |
| Computer fees             | 1.4 | 200.00  |
| session fees              | -   | 100.00  |
| Registration fees         | -   | 100.00  |
| Students Health Home fees | -   | 10.00   |
| fees for Identity Card    | -   | 50.00   |
| Immigration f