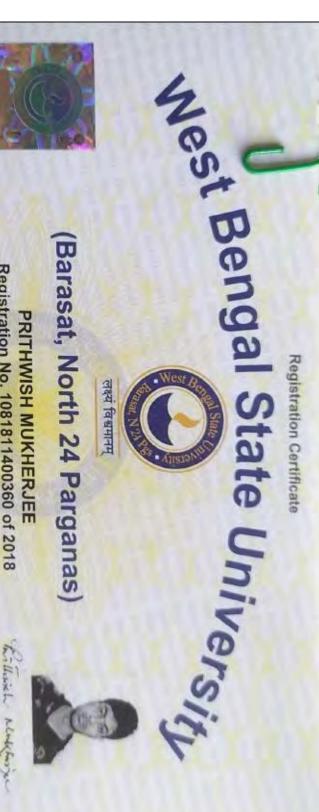

Registration No. 1081811400360 of 2018 PRITHWISH MUKHERJEE

Mother's Name MALLIKA MUKHERJEE

Session

2021 - 2023

College Name Department

BIDHANNAGAR COLLEGE

ANTHROPOLOGY

Course of Study MASTER OF SCIENCE

Father's Name

AMITAVA MUKHERJEE

Marksheet of the candidate will clearly state the subjects he / she has studied in the programme This Registration certificate is a proof of studentship of the candidate in the West Bengal State University Date of issue 31/03/2022

This registration card has been issued on the basis of data provided by the student.

Do not tamper with the Hologram, else the certificate will be treated as invalid and your university registration will be cancelled