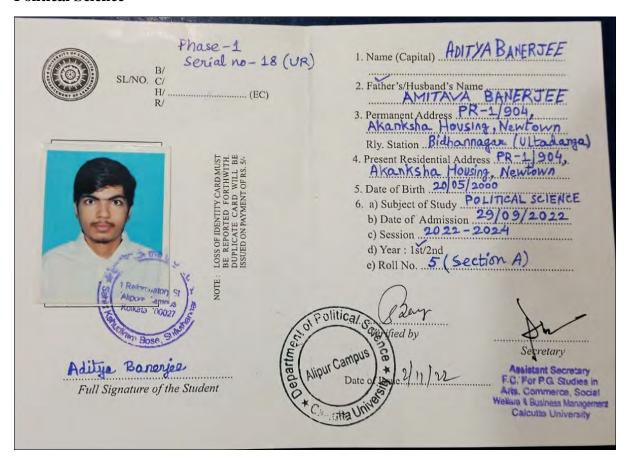

: PHYSICS** 

Validity: 31/05/2024

dayar Sarkar

Card Holder



2212PH11

Registrar



# INDIAN INSTITUTE OF TECHNOLOGY KHARAGPUR Kharagpur - 721302

## STUDENT FEE PAYMENT ACKNOWLEDGEMENT

| Name                | SUMAN GHOSH                |
|---------------------|----------------------------|
| Roll Number         | 22PH40050                  |
| Amount              | 45590.00 INR               |
| Status              | SUCCESS                    |
| Transaction ID      | IGANYMFTN2                 |
| Transaction Time    | 16-07-2022, 09:07 AM       |
| Reference Number    | NEWADM-JAMR104G32-2022-102 |
| Fee Payment Channel | Institute Fees Payment     |
| Session             | 2022-2023                  |
| Semester            | AUTUMN                     |

# **Political Science**



Payment Id / Receipt No: RP2022011397



## CALCUTTA UNIVERSITY

(A State University)

UNIVERSITY OF CALCUTTA, 87/1, COLLEGE STREET, KOLKATA, KOLKATA, 700073

# PAYMENT RECEIPT

Name: USASI RAY CHAUDHURI Application No: 220902149593 Subject: POLITICAL SCIENCE Seat Category: UR

Part: B Phase: 3 Date: 24-10-2022 23:59:29

| Particulars           | Amount    |
|-----------------------|-----------|
| Charges for Admission | 1094.00   |
|                       |           |
|                       |           |
|                       |           |
|                       | 11 1      |
|                       |           |
|                       |           |
|                       |           |
|                       |           |
|                       |           |
|