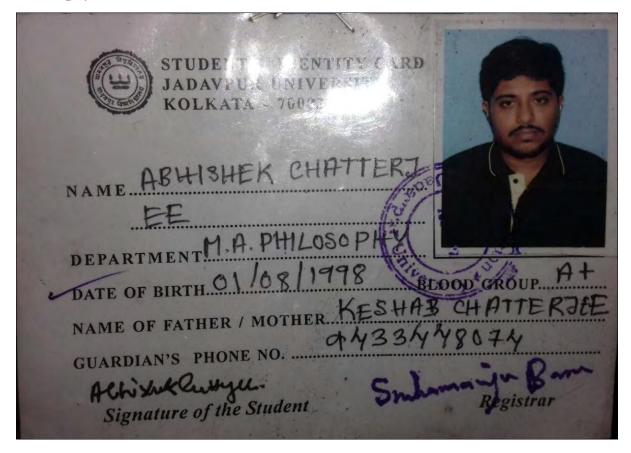

ring the verification of documents or later on, the admission of such candidates will be cancelled. All admission will be made as per rules and regulations of West Bengal State University. At the time of Verification, the following documents are to bring in original along with self attested copies. 1) Printout of Application Form 2) Printout of Admission Fees Payment Challan. 3) Madhyamik Admit Cord & Marksheet (Original & Self attested zerox copies). 4)H.5 Marksheet & All UG Marksheets (Original & Self attested zerox copies). 5)Caste Certificate (Original & Self attested zerox copy). 6)PWD Certificate. If any (Original & Self attested zerox copy). 8) Migration Certificate (Original & Self attested zerox copy). 8) Migration Certificate for Other University candidates.



# **Philosophy**





I Subilit DUTTA son/stargeter/mard of LATE SHIE NACH DUITTA having learn provisionally admitted to the above maintened programme and department benefit programme and other research conditiones as and, when I am directed to submit, in come of fedure to produce the name. I utility forthwith secrete the sent and what have no claim for which of the sent and that have no claim for which of the sent and for the samewhat the amount of fedure to produce the sent of discounting or and, if any shall also be reflected to sent on the sent of the sent o

Sat Sep 17:21:47:54 (ST 2022

Transaction Date



# Document Verification of PG-2022 First Year admission

# The Sanskrit College and University

(Student's Copy)

1. Name of Student

: Darry Monda

2. Application ID

: Ph/2022/Kol/Philosophy/3245