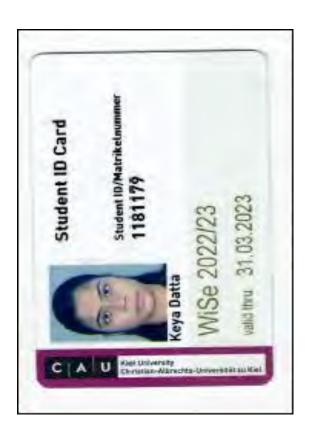

Registration No. 1081811400360 of 2018 PRITHWISH MUKHERJEE

Mother's Name MALLIKA MUKHERJEE

Session

2021 - 2023

College Name Department

BIDHANNAGAR COLLEGE

ANTHROPOLOGY

Course of Study MASTER OF SCIENCE

Father's Name

AMITAVA MUKHERJEE

Marksheet of the candidate will clearly state the subjects he / she has studied in the programme This Registration certificate is a proof of studentship of the candidate in the West Bengal State University Date of issue 31/03/2022

This registration card has been issued on the basis of data provided by the student.

Do not tamper with the Hologram, else the certificate will be treated as invalid and your university registration will be cancelled