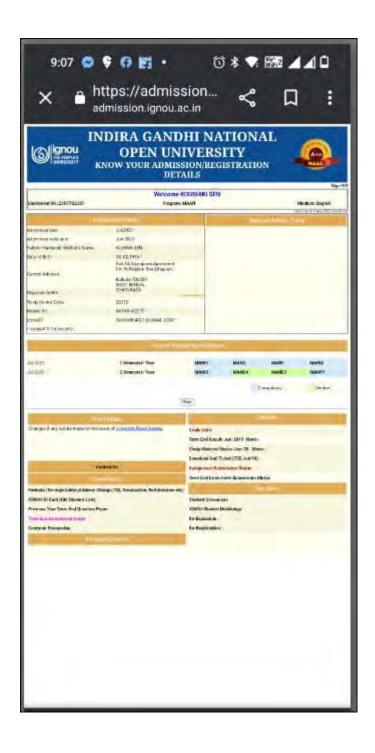

raph with you.

West Bengal State University





### (Barasat, North 24 Parganas)

SANGHAMITRA SAHA Registration No. 1081821400355 of 2018

Father's Name MRINAL SAHA

Course of Study MASTER OF SCIENCE

Department

ANTHROPOLOGY

College Name SREE CHAITANYA COLLEGE HABRA

Date of issue 31/03/2022

Mother's Name SWAPNA SAHA

2021 - 2023

This Registration certificate is a proof of studentship of the candidate in the West Bengal State University. Marksheet of the candidate will clearly state the subjects he / she has studied in the programme.

This registration card has been issued on the basis of data provided by the student.

Do not tamper with the Hologram, else the certificate will be treated as invalid and your university registration will be cancelled Registrar / Dy. Registrar











### Bengali



### KALYANI UNIVERSITY (DODL)

PAYMENT RECEIPT

| AIN :                       | KD22ACBNMA002762                |           | Session:      | 2022-2023               |                     |
|-----------------------------|---------------------------------|-----------|---------------|-------------------------|---------------------|
| Name .                      | MAMPI DAS                       |           | Vear :        | Semester 1              |                     |
| Catagory :                  | Regula                          | ar        | Fees Type :   | s Type : Admission Fees |                     |
| Course :                    | M.A. ir                         | n Bengali |               |                         |                     |
| Payment Date