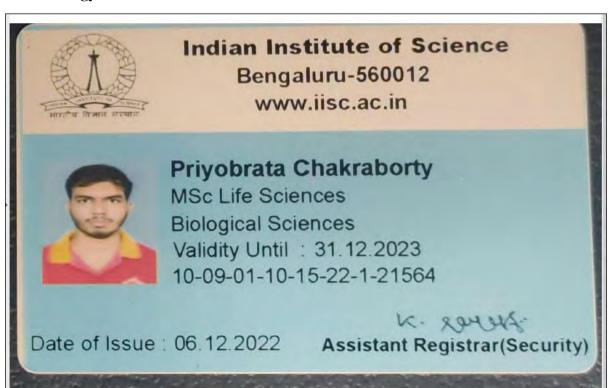

|  |
| Laboratory Fee(6 months/Semester)                                 | Rs. 600.00    |  |
| Tuition Fee for all non self-financing courses(6 months/Semester) | Rs. 3000.00   |  |
| Identity Card                                                     | Rs. 50,00     |  |
| Duplicate Identity Card fee ( if applicable)                      | Rs. 100.00    |  |

# UNIVERSITY OF KALYANI Faculty of Science Name Parkaj Bala Father's name Pathik Bala Guardian's name Pathik Bala Address N: Satyanandasun Po: Belkanh Ps: Gala; Date of birth O1 - O1 - 2001 Department Mathematics Class M:Se 194 year 2022 Registration No. Parkaj Bala Signature of Student Photograph Photograph University Of Mathematics University of Kalyani West Bengal-741 235, India Signature of Head of the Deptt.

### Microbiology





# JADAVPUR UNIVERSITY, KOLKATA - 32 Original Money Receipt

| Money Receipt No: | NS 4656                             | Money Receipt Date: | 17-10-2022                |
|-------------------|-------------------------------------|---------------------|---------------------------|
| Demand No.:       | NS 4894                             | Demand Date:        | 17-10-2022 00:46 PM       |
| Department:       | Life science and Bio-<br>technology | Course:             | M.Sc. Life Science and    |
| Roll No.          | 002220501012                        | Name:               | Biotechnology<br>OINDRILA |
| Carrier 130       | Salar Table - United                |                     | CHAKRABORTY               |

Semester:

| Tution:           | 900  | Lab. / WS Fees:               | 900