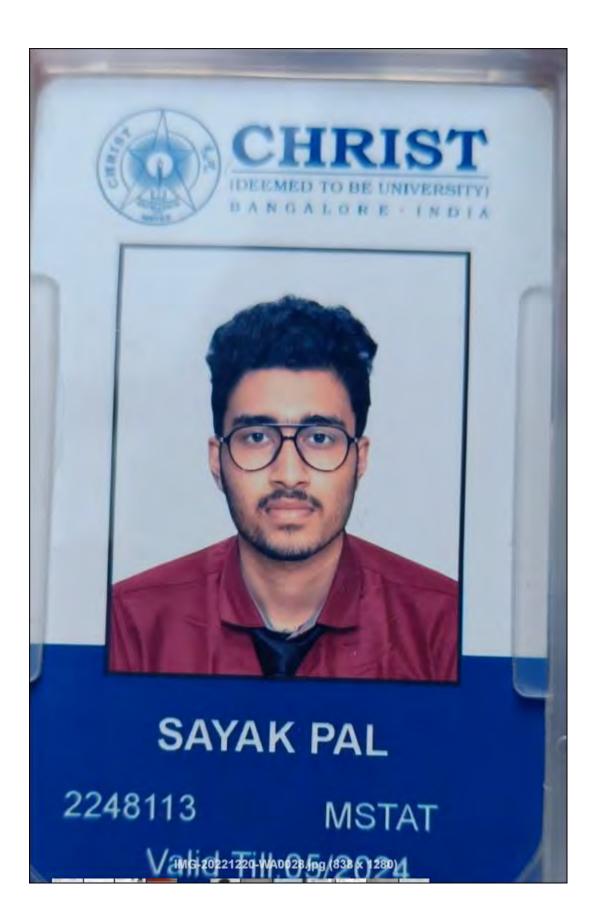

| Amount  |
|-----------------------------------------------|---------|
| Admission Fee                                 | 7500    |
| Marksheet Fee                                 | 1000    |
| Session Fee(Yearly Extra)                     | 5000    |
| Library with E-Resources Facility & Cyber Fee | 1500    |
| Lab Fee                                       | 6000    |
| l'uition Fee                                  | 8100    |
| Additional Fee                                | 12900   |
| Development Fee                               | 8400    |
| 1st Semester Exam Fee                         | 1500    |
| Total Amount :                                | ₹ 51900 |

₹ Fifty One Thousand Nine Hundred Only



THIS IS SYSTEM GENERATED STATE TO BE A DOES NOT REQUIRE SIGNATURE.







P.O. - KALYANI, DIST. - NADIA, WEST BENGAL, INDIA Pay-in Slip ORIGINAL COPY

Student Name : SWAPNANIL BAKSHI

Department : Statistics

Faculty

: Science

: M.Sc. Course

Application ID: 97018

Year

: First Year

InuomA

Session

: 2022-2023

| Description |  |  |   |  |  |
|-------------|--|--|---|--|--|
|             |  |  | Т |  |  |
|             |  |  |   |  |  |

150.00 Admission fees 1200.00 Tuition fees 200.00 Library fees 50.00 Sports fees 600.00 Laboratory fees 200.00 Computer lees 100.00 session fees 100.00 Registration fees 10.00 Students Health Home fees 50.00 fees for Identity Card 100.00 Immigration fees 250.00 Development fees 50.00 Students Aided Fund Examination fees 1200.00

|   | Total Course Fees           | - | 4260.00 |  |
|---|-----------------------------|--