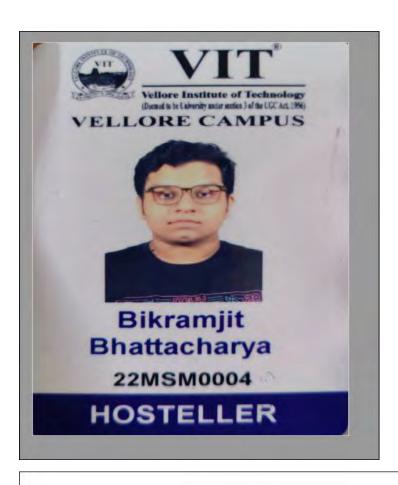

Registration:     | 25   | Caution Deposit:              | 25  |
| Librarry Deposit: | 50   | Health Card:                  | 10  |
| Application Fees: | 0    | Eve. / PT Fees +<br>Spl. Fees | o   |
| Sports:           | 100  | Other Charges:                | 0   |
| Total Amount:     | 2160 |                               | 1-  |

RECEIVED RUPEES TWO THOUSAND ONEHUNDRED SIXTY ONLY Payment Mode: Cash Amount: Rs. 2160 /-

2022 - 2023 - First Year

Received by: MADHUMITA GIRI

Session / Year:

1. Following items are due Income Certificate, Anti-ragging Certificate, Due nents should be submitted to MR section within 1 month.

This receipt should be preserved by the student carefully.
 This receipt is valid subject to realisation of Cheque/D.D., if not paid by cash.

LIBRARY CARDS DELIVERED



= 1

VIT

(Vellore Campus)





| Receipt Number | 141724            | Name                               | ISHAN BHATTACHARYYA  |
|----------------|-------------------|------------------------------------|----------------------|
| Receipt Date   | 28-Jun-2022       | Application Number/Register Number | 2022715683/22MSB0031 |
| Payment Year   | 1                 | Campus                             | VELLORE              |
| Program Name   | MSC-Biotechnology |                                    |                      |

# **College Fees**

| S.No | Description                  | Amount     |
|------|------------------------------|------------|
| 1    | Tuition Fees                 | 110,000.00 |
| 2    | Caution Deposit (Refundable) | 2,000.00   |

Grand Total : ₹ 112,000.00 (Rupees On