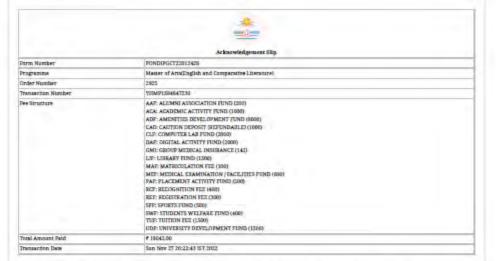

### KALYANI UNIVERSITY (DODL)

PAYMENT RECEIPT

| AIN :                       | KD22ACBNMA002762                |           | Session:      | 2022-2023               |                     |
|-----------------------------|---------------------------------|-----------|---------------|-------------------------|---------------------|
| Name .                      | MAMPI DAS                       |           | Vear :        | Semester 1              |                     |
| Catagory :                  | Regula                          | ar        | Fees Type :   | s Type : Admission Fees |                     |
| Course :                    | M.A. ir                         | n Bengali |               |                         |                     |
| Payment Date                | ment Date : 2022-11-07 18:01:41 |           | Bank Transact | ion Date:               | 2022-11-07 18:00:17 |
| Bank Transaction ID: 180139 |                                 | 180139    | Payment Mode  | - 1                     | Online              |

| DETAILS                   | AMOUNT(Rs.) |
|---------------------------|-------------|
| Admission Fees            | 4,000.00    |
| Exam Fees                 | 1,000.00    |
| Enrolment Fees            | 100.00      |
| Information Brochure Fees | 150.00      |
| Certificate Fees          | 0.00        |
| TOTAL                     | 5,250.00    |