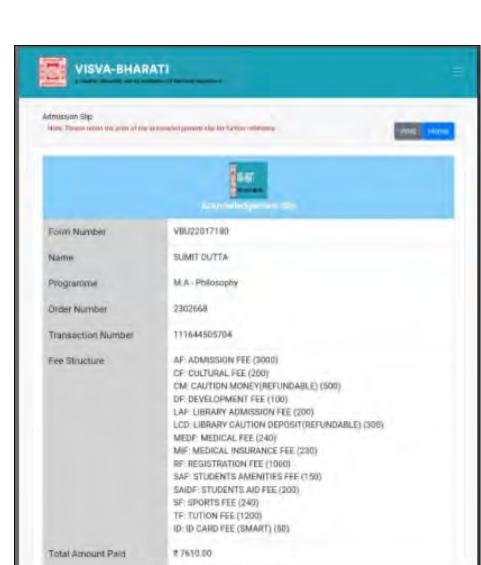

ng the verification of documents or later on, the admission of such candidates will be cancelled. All admission will be made as per rules and regulations of West Bengal State University. At the time of Verification, the following documents are to bring in original along with self attested copies. 1) Printout of Application Form 2) Printout of Admission Fees Payment Challan. 3) Madhyamik Admit Cord & Marksheet (Original & Self attested zerox copies). 4)H.5 Marksheet & All UG Marksheets (Original & Self attested zerox copies). 5)Caste Certificate (Original & Self attested zerox copy). 6)PWD Certificate. If any (Original & Self attested zerox copy). 8) Migration Certificate (Original & Self attested zerox copy). 8) Migration Certificate for Other University candidates.



# **Philosophy**





I Subilit DUTTA son/stargeter/mard of LATE SHIE NACH DUITTA having learn provisionally admitted to the above maintened programme and department benefit programme and other research conditiones as and, when I am directed to submit, in come of fedure to produce the name. I utility forthwith secrete the sent and what have no claim for which of the sent and that have no claim for which of the sent and for the samewhat the amount of fedure to produce the sent of discounting or and, if any shall also be reflected to sent on the sent of the sent o

Sat Sep 17:21:47:54 (ST 2022

Transaction Date



# Document Verification of PG-2022 First Year admission

# The Sanskrit College and University

(Student's Copy)

1. Name of Student

: Darry Monda

2. Application ID

: Ph/2022/Kol/Philosophy/3245

3